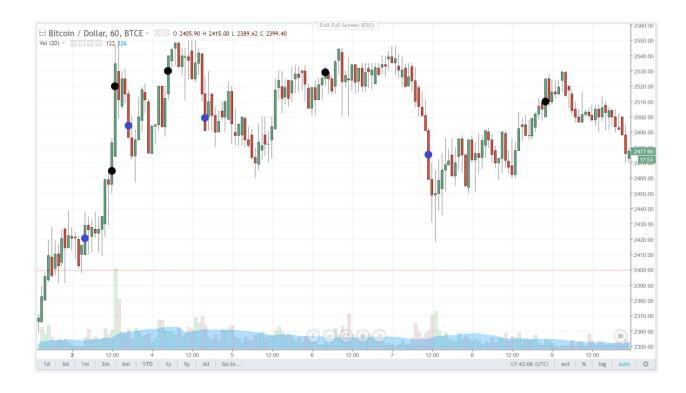

## BTC / USD

| Date             | Min. buy | Max. sell | Weekly profit % |
|------------------|----------|-----------|-----------------|
| 03.07-03.07.2017 | 2422     | 2520      |                 |
| 03.07-04.07.2017 | 2496     | 2533      | 9               |
| 04.07-06.07.2017 | 2501     | 2529      |                 |
| 07.07-07.08.2017 | 2476     | 2512      |                 |

- BUY BTC
- - SELL BTC