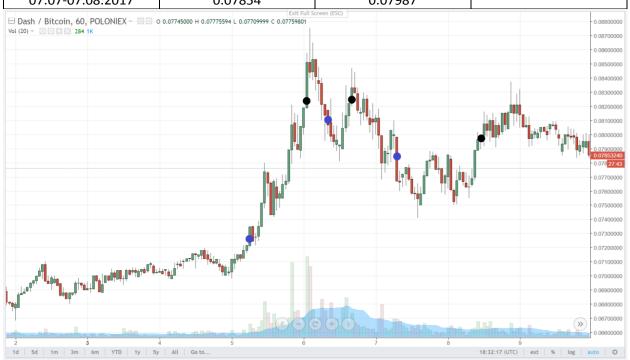

# DASH/BTC

| Date             | Min. buy | Max. sell | Weekly profit % |
|------------------|----------|-----------|-----------------|
| 05.07-06.07.2017 | 0.07253  | 0.08288   |                 |
| 06.07-06.07.2017 | 0.08102  | 0.08244   | 18              |
| 07.07-07.08.2017 | 0.07854  | 0.07987   |                 |