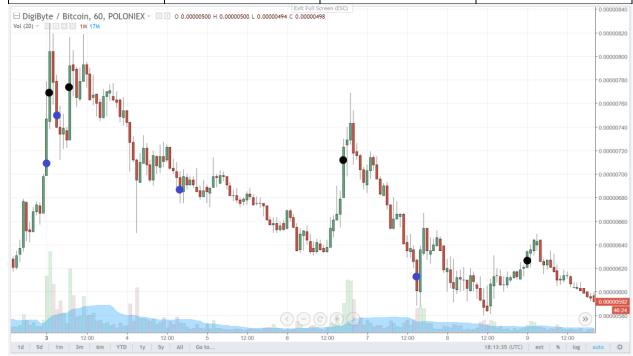

# DGB/BTC

| Date             | Min. buy | Max. sell | Weekly profit % |
|------------------|----------|-----------|-----------------|
| 03.07-03.07.2017 | 710      | 775       |                 |
| 03.07-03.07.2017 | 751      | 777       | 20              |
| 04.07-06.07.2017 | 684      | 716       |                 |
| 07.07-09.07.2017 | 613      | 630       |                 |