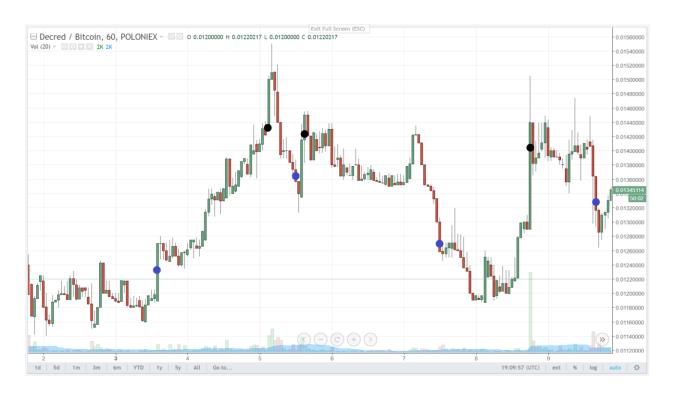

## DCR/BTC

| Date             | Min. buy | Max. sell | Weekly profit % |
|------------------|----------|-----------|-----------------|
| 03.07-05.07.2017 | 0.01239  | 0.01438   |                 |
| 05.07-05.07.2017 | 0.01377  | 0.01425   | 32              |
| 07.07-08.07.2017 | 0.01268  | 0.01402   |                 |
| 09.07.2017       | 0.01330  |           |                 |