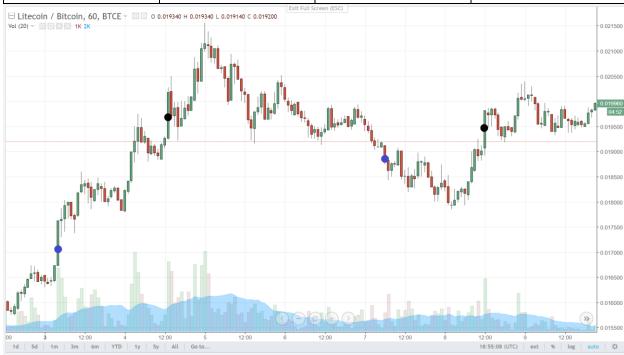

## LTC/BTC

| Date             | Min. buy | Max. sell | Weekly profit % |
|------------------|----------|-----------|-----------------|
| 03.07-04.07.2017 | 0.01707  | 0.01965   | 19              |
| 07.07-08.07.2017 | 0.01893  | 0.01951   |                 |