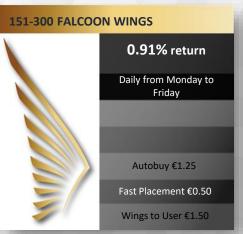

# **CRYPTO MINING TRADE PRODUCT**

Falcoon offers investment packages. These are called Falcoon Wings, with a value of €60.00 each.

Our traders will work with your capital. A Falcoon Wing starts at 0, and you will receive 0.81-1% back daily (5 days of the week) until 140% has been reached. You will have immediate access to the generated return each day.

# CRYPTO MINING TRADE PRODUCT FACTS

- **Y** Falcoon Wings €60 each
- ▼ 0.81-1% return per day (Monday to Friday)
- ▼ Immediate access to the generated return
- Total investment volume limited to €20,000,000 / 333,333 Falcoon Wings
- ▼ The maximum duration is reached when 140% of the value of a Falcoon Wing has been achieved.
- You need 5 active Falcoon Wings to be entitled to commissions

### CRYPTO MINING TRADE BUSINESS PLAN

✓ Each Falcoon Wing €60.00

Return per day **0.81 - 1%** depending on the number of your Falcoon Wings

Immediate access to the generated return

✓ The maximum duration is reached when 140% of the value of a Falcoon Wing has been attained

All costs listed here, such as Autobuy, Fast Placement and Wings to User apply per Falcoon Wing.

Autobuy: As soon as the active Falcoon Wings have achieved sufficient returns for another Wing, the Autobuy function automatically purchases another Wing. The Autobuy fee is charged for each Wing purchased with Autobuy.