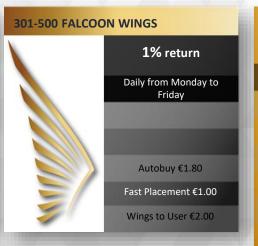

# **CRYPTO MINING TRADE PRODUCT**

Falcoon offers investment packages. These are called Falcoon Wings, with a value of €60.00 each.

Our traders will work with your capital. A Falcoon Wing starts at 0, and you will receive 0.81-1% back daily (5 days of the week) until 140% has been reached. You will have immediate access to the generated return each day.

# CRYPTO MINING TRADE PRODUCT FACTS

- **Y** Falcoon Wings €60 each
- ▼ 0.81-1% return per day (Monday to Friday)
- ▼ Immediate access to the generated return
- Total investment volume limited to €20,000,000 / 333,333 Falcoon Wings
- ▼ The maximum duration is reached when 140% of the value of a Falcoon Wing has been achieved.
- You need 5 active Falcoon Wings to be entitled to commissions

### CRYPTO MINING TRADE BUSINESS PLAN

✓ Each Falcoon Wing €60.00

Return per day **0.81 - 1%** depending on the number of your Falcoon Wings

Immediate access to the generated return

✓ The maximum duration is reached when 140% of the value of a Falcoon Wing has been attained

All costs listed here, such as Autobuy, Fast Placement and Wings to User apply per Falcoon Wing.

Autobuy: As soon as the active Falcoon Wings have achieved sufficient returns for another Wing, the Autobuy function automatically purchases another Wing. The Autobuy fee is charged for each Wing purchased with Autobuy.