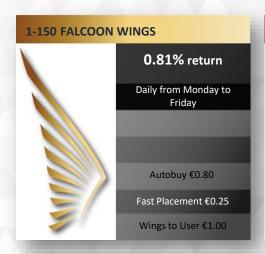

# **CRYPTO MINING TRADE PRODUCT**

Falcoon offers investment packages. These are called Falcoon Wings, with a value of €60.00 each.

Our traders will work with your capital. A Falcoon Wing starts at 0, and you will receive 0.81-1% back daily (5 days of the week) until 140% has been reached. You will have immediate access to the generated return each day.

# CRYPTO MINING TRADE PRODUCT FACTS

- **Y** Falcoon Wings €60 each
- ▼ 0.81-1% return per day (Monday to Friday)
- ▼ Immediate access to the generated return
- Total investment volume limited to €20,000,000 / 333,333 Falcoon Wings
- ▼ The maximum duration is reached when 140% of the value of a Falcoon Wing has been achieved.
- You need 5 active Falcoon Wings to be entitled to commissions

### CRYPTO MINING TRADE BUSINESS PLAN

✓ Each Falcoon Wing €60.00

Return per day **0.81 - 1%** depending on the number of your Falcoon Wings

Immediate access to the generated return

✓ The maximum duration is reached when 140% of the value of a Falcoon Wing has been attained

All costs listed here, such as Autobuy, Fast Placement and Wings to User apply per Falcoon Wing.

Autobuy: As soon as the active Falcoon Wings have achieved sufficient returns for another Wing, the Autobuy function automatically purchases another Wing. The Autobuy fee is charged for each Wing purchased with Autobuy.