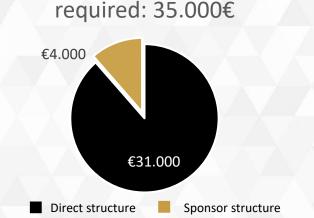

#### Too qualify for the 3rd pool you need:

- Own investment of 5.000€
- Downline Depot of 35.000€
- At least 3 direct partners

- Direct structure: all partners who were sponsored by you (1.Gen)
- Sponsor structure: all partners who were sponsored by your direct partners and their partners (from 2.Gen)
- Downline depot: the total volume of direct structure plus sponsor structure

You need three direct partners who have invested at least € 500 into Forex. Let's say one of your direct partners has now invested € 30,000. That means you have already reached 30,000 € of the required 35,000 €. Their two other partners have invested € 500 each, so a further € 1,000 will be added. This means that 31.000 € (direct structure) have now been reached. Now your direct partners have also sponsored people. These users therefore belong to your sponsorship structure. The sum that these users have invested in Forex is € 16,000. 25% of this money now belongs to your Downline depot. That means in this case 4,000 € are added (sponsor structure). So you would have reached the required downline depot and would have been qualified for pool 3..