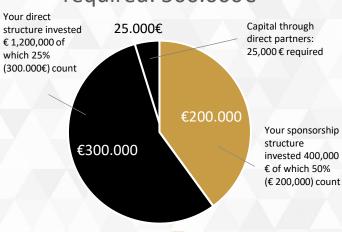

#### Too qualify for the 5th pool you need:

- Own investment 20.000€
- Downline depot of 500.000€
- At least 6 direct partners
- 5% of the downline deposit must come through direct partners

From pool 5 the criteria change a bit. From then on, only 25% of the contribution of your direct partners will count, but 50% of the contribution of the sponsor structure. At least 5% of the downline deposit must come from direct partners. To qualify for pool 5, you need a downline depot of € 500,000. In addition, you need 6 direct partners who have invested at least 500 € in Forex. Assume the sum of the capital invested by your direct partners is € 1,200,000 (thus the € 25,000 is achieved by direct partners). This includes 300,000 € (direct structure) to your Downline depot. So there is still 200,000 € missing. The total amount that your sponsorship structure has invested in Forex is 400,000 €. 50% of your money will be added to your Downlinedepot. This means that in this case 200,000 € are added (sponsor structure). So you would have reached the required downline depot and would have been qualified for pool 5.