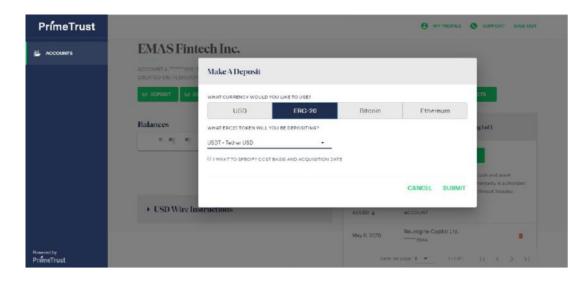

|
|   | 6 | 23.07.2020 | 4.0170% | Total     |
|   | 7 | 26.07.2020 | 3.2893% | Profit    |
|   | 8 | 30.07.2020 | 1.4262% | 21.6736%  |
|   | 9 | 31.07.2020 | 1.5460% | 21.0750/6 |
|   |   |            |         |           |



# **PROFIT OF AUGUST 2020**

|  |   | Date       | Profit  |
|--|---|------------|---------|
|  | 1 | 05.08.2020 | 1.5363% |
|  | 2 | 07.08.2020 | 1.3602% |
|  | 3 | 11.08.2020 | 1.7571% |
|  | 4 | 14.08.2020 | 3.0118% |
|  |   |            |         |



Total Profit 7.6654%

•

•



# Investment Capital Custodian Account PrimeTrust

# World Bank recognized CUSTODIAN AND TRUSTEE Services Provider

Emas Fintech | Make Investment Easy



### **Investment Capital Custodian Account**



Emas Fintech Custodian Account



### **Investment Capital Custodian Account**



# USDT Depository



## **INVESTMENT FLOW**





# WITHDRAWAL IN 24 HOURS





# MAKE INVESTMENT EASY