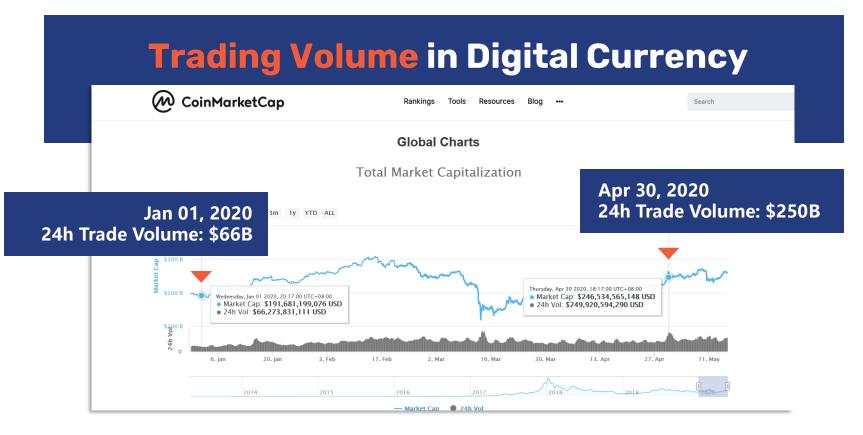

# We're connected with the top DIGITAL CURRENCY EXCHANGE

#### **Cryptocurrency Exchange RANKING** Top 100 Cryptocurrency Exchanges by Trade Volume $(\mathcal{M})$ CoinMarketCap USD -Cryptocurrencies -Exchanges Watchlist Web Traffic Factor @ Avg. Liquidity @ Volume (24h) No. Markets Change (24h) Rank Name Vol. Graph (7d) Launched 1000 599 -38.02% Jul 2017 Binance 442 \$2,799,283,583 A Huobi Global 752 551 -39.93% 2 Sep 2013 512 \$2,409,092,686 Coinbase Pro -57.14% May 2014 3 972 404 \$112,064,510 63 M Kraken -49.72% Jul 2011 856 368 \$103,035,412 155 🔼 Liquid 573 217 \$95,872,797 126 -56.85% Jan 2014