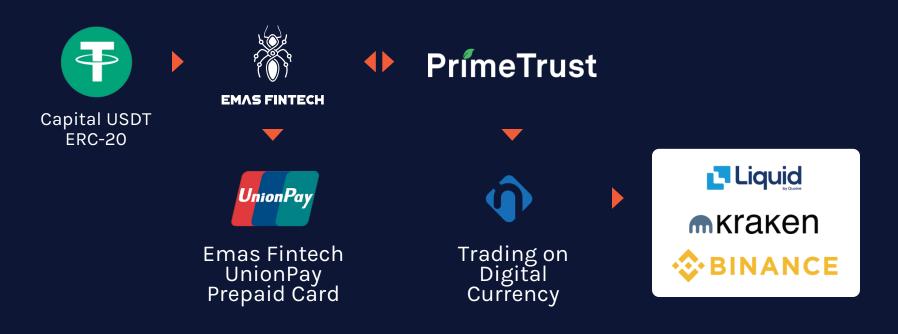

|   | 7 | 26.07.2020 | 3.2893% | Profit    |
|   | 8 | 30.07.2020 | 1.4262% | 21.6736%  |
|   | 9 | 31.07.2020 | 1.5460% | 21.0750/6 |
|   |   |            |         |           |



# **PROFIT OF AUGUST 2020**

|  |   | Date       | Profit  |
|--|---|------------|---------|
|  | 1 | 05.08.2020 | 1.5363% |
|  | 2 | 07.08.2020 | 1.3602% |
|  | 3 | 11.08.2020 | 1.7571% |
|  | 4 | 14.08.2020 | 3.0118% |
|  |   |            |         |



Total Profit 7.6654%

•

•



# Investment Capital Custodian Account PrimeTrust

# World Bank recognized CUSTODIAN AND TRUSTEE Services Provider

Emas Fintech | Make Investment Easy



### **Investment Capital Custodian Account**



Emas Fintech Custodian Account



### **Investment Capital Custodian Account**



# USDT Depository



## **INVESTMENT FLOW**





# WITHDRAWAL IN 24 HOURS





# MAKE INVESTMENT EASY