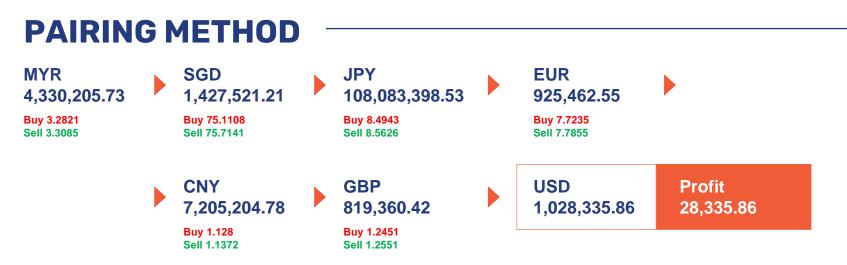

020 Payward, Inc.



# We're connected with the top DIGITAL CURRENCY EXCHANGE









#### **Cryptocurrency Exchange RANKING** Top 100 Cryptocurrency Exchanges by Trade Volume $(\mathcal{M})$ CoinMarketCap USD -Cryptocurrencies -Exchanges Watchlist Web Traffic Factor @ Avg. Liquidity @ Volume (24h) No. Markets Change (24h) Rank Name Vol. Graph (7d) Launched 1000 599 -38.02% Jul 2017 Binance 442 \$2,799,283,583 A Huobi Global 752 551 -39.93% 2 Sep 2013 512 \$2,409,092,686 Coinbase Pro -57.14% May 2014 3 972 404 \$112,064,510 63 M Kraken -49.72% Jul 2011 856 368 \$103,035,412 155 🔼 Liquid 573 217 \$95,872,797 126 -56.85% Jan 2014

# 50k pairings in

**5S** 



Emas Fintech | Make Investment Easy





# FOW THE BANK MAKES MONEY?



### **DIRECT PAIR**

MYR 4,330,205.73 Buy 4.265 Sell 4.330





### How the system **OPERATES**

| Tabular F | Response JSON Re | esponse   |                |            |                         |
|-----------|------------------|-----------|----------------|------------|-------------------------|
| Leg       | Venue            | Direction | Size           | Asset Pair | Estimated Fill          |
| 1         | liquid           | buy       | 18.22760978    | ETH/USD    | 0.021678169796628552    |
| 2         | binance          | buy       | 6123.86        | MTL/ETH    | 57663.91582909734       |
| 3         | binance          | sell      | 6128           | MTL/BTC    | 2378660.37325715        |
| 4         | binance          | buy       | 2424           | NULS/ETH   | 23943.65654602679       |
| 5         | binance          | sell      | 2426